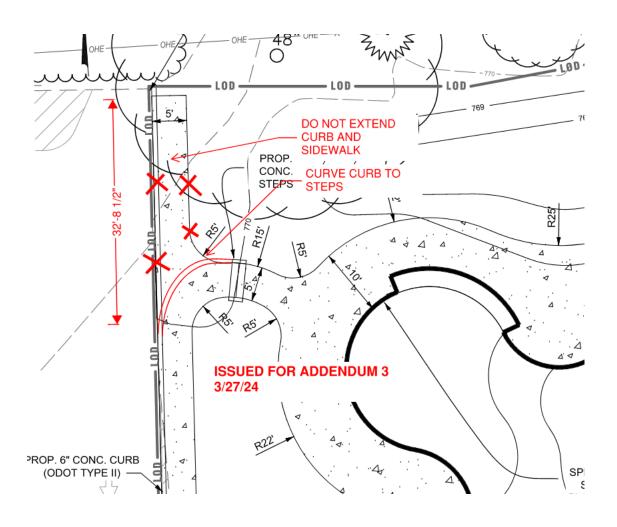

#### **GENERAL**

1. SK-1 revises new curb and sidewalk location on sheet C-04.

# Addendum No. 3

# SK-1 3/28/2024

# Change to sidewalk, Drawing C-04